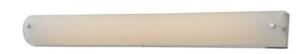

## Item#: HF1113-CH

Inspired by what is considered the greenest street in America, each fixture in the Cermack St. Collection features a long-lasting, integrated, dimmable AC LED board to efficaciously and energy-efficiently illuminate any room.

Polished Chrome 36"L x 2.5"EXT x 3"H 45W/120V LED 3600lm 3000K Dimmable

RECOMMENDED DIMMER BRAND MODEL NUMBER

LUTRON NOVA NLV-600-WH, MAESTRO MAELV-600-WH, DIVA DVELV-303P-WH, RADIO RA2 RRD-6ND-WH

LEVITON VIZIA DECORA CAT-NO.VPE06-1LZ, ILLUMATECH SLIDE DIMMER IPE04-1LZ, DECORA DSE06-10Z