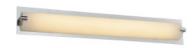

## Item#: HF1114-CH

Inspired by what is considered the greenest street in America, each fixture in the Cermack St. Collection features a longlasting, integrated, dimmable AC LED board to efficaciously and energy-efficiently illuminate any room.

Polished Chrome 15.5"L x 2"EXT x 4"H 15W/120V LED 1200Im 3000K Dimmable

RECOMMENDED DIMMER BRAND MODEL NUMBER

LUTRON NOVA NLV-600-WH, MAESTRO MAELV-600-WH, DIVA DVELV-303P-WH, RADIO RA2 RRD-6ND-WH

LEVITON VIZIA DECORA CAT-NO.VPE06-1LZ, ILLUMATECH SLIDE DIMMER IPE04-1LZ, DECORA DSE06-10Z