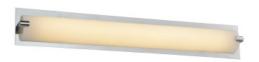

## Item#: HF1115-CH

Inspired by what is considered the greenest street in America, each fixture in the Cermack St. Collection features a long-lasting, integrated, dimmable AC LED board to efficaciously and energy-efficiently illuminate any room.

Polished Chrome 26"L x 2"EXT x 4"H 30W/120V LED 2400lm 3000K Dimmable

RECOMMENDED DIMMER BRAND MODEL NUMBER

LUTRON NOVA NLV-600-WH, MAESTRO MAELV-600-WH, DIVA DVELV-303P-WH, RADIO RA2 RRD-6ND-WH

LEVITON VIZIA DECORA CAT-NO.VPE06-1LZ, ILLUMATECH SLIDE DIMMER IPE04-1LZ, DECORA DSE06-10Z