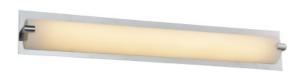

## Item#: HF1116-CH

Inspired by what is considered the greenest street in America, each fixture in the Cermack St. Collection features a long-lasting, integrated, dimmable AC LED board to efficaciously and energy-efficiently illuminate any room.

Polished Chrome 38"L x 2"EXT x 4"H 45W/120V LED 3600lm 3000K Dimmable

RECOMMENDED DIMMER BRAND MODEL NUMBER

LUTRON NOVA NLV-600-WH, MAESTRO MAELV-600-WH, DIVA DVELV-303P-WH, RADIO RA2 RRD-6ND-WH

LEVITON VIZIA DECORA CAT-NO.VPE06-1LZ, ILLUMATECH SLIDE DIMMER IPE04-1LZ, DECORA DSE06-10Z