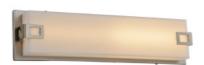

## Item#: HF1117-BN

Inspired by what is considered the greenest street in America, each fixture in the Cermack St. Collection features a long-lasting, integrated, dimmable AC LED board to efficaciously and energy-efficiently illuminate any room.

Brushed Nickel 18"L x 5.5"EXT x 4"H 15W/120V LED 1200lm 3000K Dimmable

RECOMMENDED DIMMER BRAND MODEL NUMBER

LUTRON NOVA NLV-600-WH, MAESTRO MAELV-600-WH, DIVA DVELV-303P-WH, RADIO RA2 RRD-6ND-WH

LEVITON VIZIA DECORA CAT-NO.VPE06-1LZ, ILLUMATECH SLIDE DIMMER IPE04-1LZ, DECORA DSE06-10Z