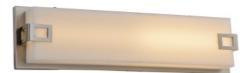

## Item#: HF1118-BN

Inspired by what is considered the greenest street in America, each fixture in the Cermack St. Collection features a longlasting, integrated, dimmable AC LED board to efficaciously and energy-efficiently illuminate any room.

Brushed Nickel 26"L x 5.5"EXT x 4"H 30W/120V LED 2400Im 3000K Dimmable

RECOMMENDED DIMMER BRAND MODEL NUMBER:

LUTRON NOVA NLV-600-WH, MAESTRO MAELV-600-WH, DIVA DVELV-303P-WH, RADIO RA2 RRD-6ND-WH

LEVITON VIZIA DECORA CAT-NO.VPE06-1LZ, ILLUMATECH SLIDE DIMMER IPE04-1LZ, DECORA DSE06-10Z

COMPANY NAME: DATE: PROJECT NAME: LOCATION: APPROVED BY: PRODUCT ITEM CODE: HF1118-BN