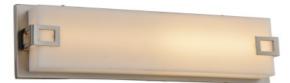

## Item#: HF1119-BN

Inspired by what is considered the greenest street in America, each fixture in the Cermack St. Collection features a longlasting, integrated, dimmable AC LED board to efficaciously and energy-efficiently illuminate any room.

Brushed Nickel 37.5"L x 5.5"EXT x 4"H 45W/120V LED 3600Im 3000K Dimmable

RECOMMENDED DIMMER BRAND MODEL NUMBER

LUTRON NOVA NLV-600-WH, MAESTRO MAELV-600-WH, DIVA DVELV-303P-WH, RADIO RA2 RRD-6ND-WH

LEVITON VIZIA DECORA CAT-NO.VPE06-1LZ, ILLUMATECH SLIDE DIMMER IPE04-1LZ, DECORA DSE06-10Z