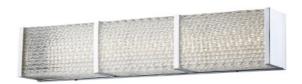

## Item#: HF1122-CH

Inspired by what is considered the greenest street in America, each fixture in the Cermack St. Collection features a long-lasting, integrated, dimmable AC LED board to efficaciously and energy-efficiently illuminate any room.

Polished Chrome 32"L x 4.5"H x 3.5"Ext 45W/120V LED 3600lm 3000K Dimmable

RECOMMENDED DIMMER BRAND MODEL NUMBER:

LUTRON NOVA NLV-600-WH, MAESTRO MAELV-600-WH, DIVA DVELV-303P-WH, RADIO RA2 RRD-6ND-WH

LEVITON VIZIA DECORA CAT-NO.VPE06-1LZ, ILLUMATECH SLIDE DIMMER IPE04-1LZ, DECORA DSE06-10Z