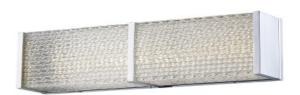

## Item#: HF1121-CH

Inspired by what is considered the greenest street in America, each fixture in the Cermack St. Collection features a long-lasting, integrated, dimmable AC LED board to efficaciously and energy-efficiently illuminate any room.

Polished Chrome 23.5"L x 4.5"H x 3.5"Ext 30W/120V LED 2400lm 3000K Dimmable

RECOMMENDED DIMMER BRAND MODEL NUMBER:

LUTRON NOVA NLV-600-WH, MAESTRO MAELV-600-WH, DIVA DVELV-303P-WH, RADIO RA2 RRD-6ND-WH

LEVITON VIZIA DECORA CAT-NO.VPE06-1LZ, ILLUMATECH SLIDE DIMMER IPE04-1LZ, DECORA DSE06-10Z