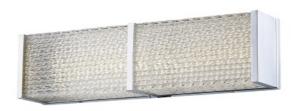

## Item#: HF1120-CH

Inspired by what is considered the greenest street in America, each fixture in the Cermack St. Collection features a long-lasting, integrated, dimmable AC LED board to efficaciously and energy-efficiently illuminate any room.

Polished Chrome 18"L x 4.5"H x 3.5"Ext 15W/120V LED 1200lm 3000K Dimmable

RECOMMENDED DIMMER BRAND MODEL NUMBER:

LUTRON NOVA NLV-600-WH, MAESTRO MAELV-600-WH, DIVA DVELV-303P-WH, RADIO RA2 RRD-6ND-WH

LEVITON VIZIA DECORA CAT-NO.VPE06-1LZ, ILLUMATECH SLIDE DIMMER IPE04-1LZ, DECORA DSE06-10Z