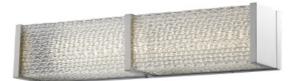

## Item#: HF1121-BN

Inspired by what is considered the greenest street in America, each fixture in the Cermack St. Collection features a longlasting, integrated, dimmable AC LED board to efficaciously and energy-efficiently illuminate any room.

Brushed Nickel 23.5"L x 4.5"H x 3.5"Ext 30W/120V LED 2400Im 3000K Dimmable

RECOMMENDED DIMMER BRAND MODEL NUMBER:

LUTRON NOVA NLV-600-WH, MAESTRO MAELV-600-WH, DIVA DVELV-303P-WH, RADIO RA2 RRD-6ND-WH

LEVITON VIZIA DECORA CAT-NO.VPE06-1LZ, ILLUMATECH SLIDE DIMMER IPE04-1LZ, DECORA DSE06-10Z