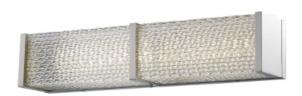

## Item#: HF1120-BN

Inspired by what is considered the greenest street in America, each fixture in the Cermack St. Collection features a long-lasting, integrated, dimmable AC LED board to efficaciously and energy-efficiently illuminate any room.

Brushed Nickel 18"L x 4.5"H x 3.5"Ext 15W/120V LED 1200lm 3000K Dimmable

RECOMMENDED DIMMER BRAND MODEL NUMBER:

LUTRON NOVA NLV-600-WH, MAESTRO MAELV-600-WH, DIVA DVELV-303P-WH, RADIO RA2 RRD-6ND-WH

LEVITON VIZIA DECORA CAT-NO.VPE06-1LZ, ILLUMATECH SLIDE DIMMER IPE04-1LZ, DECORA DSE06-10Z