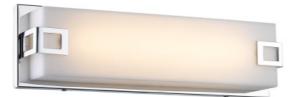

## Item#: HF1119-CH

Inspired by what is considered the greenest street in America, each fixture in the Cermack St. Collection features a longlasting, integrated, dimmable AC LED board to efficaciously and energy-efficiently illuminate any room.

Polished Chrome 37.5"L x 5.5"EXT x 4"H 45W/120V LED 3600Im 3000K Dimmable

RECOMMENDED DIMMER BRAND MODEL NUMBER:

LUTRON NOVA NLV-600-WH, MAESTRO MAELV-600-WH, DIVA DVELV-303P-WH, RADIO RA2 RRD-6ND-WH

LEVITON VIZIA DECORA CAT-NO.VPE06-1LZ, ILLUMATECH SLIDE DIMMER IPE04-1LZ, DECORA DSE06-10Z

 COMPANY NAME:

 DATE:

 PROJECT NAME:

 LOCATION:

 APPROVED BY:

 PRODUCT ITEM CODE: HF1119-CH