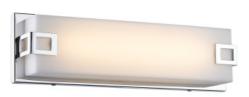

## Item#: HF1118-CH

Inspired by what is considered the greenest street in America, each fixture in the Cermack St. Collection features a long-lasting, integrated, dimmable AC LED board to efficaciously and energy-efficiently illuminate any room.

Polished Chrome 26"L x 5.5"EXT x 4"H 30W/120V LED 2400lm 3000K Dimmable

RECOMMENDED DIMMER BRAND MODEL NUMBER:

LUTRON NOVA NLV-600-WH, MAESTRO MAELV-600-WH, DIVA DVELV-303P-WH, RADIO RA2 RRD-6ND-WH

LEVITON VIZIA DECORA CAT-NO.VPE06-1LZ, ILLUMATECH SLIDE DIMMER IPE04-1LZ, DECORA DSE06-10Z