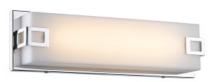

## Item#: HF1117-CH

Inspired by what is considered the greenest street in America, each fixture in the Cermack St. Collection features a long-lasting, integrated, dimmable AC LED board to efficaciously and energy-efficiently illuminate any room.

Polished Chrome 18"L x 5.5"EXT x 4"H 15W/120V LED 1200lm 3000K Dimmable

RECOMMENDED DIMMER BRAND MODEL NUMBER:

LUTRON NOVA NLV-600-WH, MAESTRO MAELV-600-WH, DIVA DVELV-303P-WH, RADIO RA2 RRD-6ND-WH

LEVITON VIZIA DECORA CAT-NO.VPE06-1LZ, ILLUMATECH SLIDE DIMMER IPE04-1LZ, DECORA DSE06-10Z