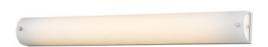

## Item#: HF1112-BN

Inspired by what is considered the greenest street in America, each fixture in the Cermack St. Collection features a long-lasting, integrated, dimmable AC LED board to efficaciously and energy-efficiently illuminate any room.

Brushed Nickel 25"L x 2.5"EXT x 3"H 30W/120V LED 2400lm 3000K Dimmable

RECOMMENDED DIMMER BRAND MODEL NUMBER

LUTRON NOVA NLV-600-WH, MAESTRO MAELV-600-WH, DIVA DVELV-303P-WH, RADIO RA2 RRD-6ND-WH

LEVITON VIZIA DECORA CAT-NO.VPE06-1LZ, ILLUMATECH SLIDE DIMMER IPE04-1LZ, DECORA DSE06-10Z