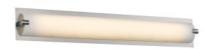

## Item#: HF1114-BN

Inspired by what is considered the greenest street in America, each fixture in the Cermack St. Collection features a longlasting, integrated, dimmable AC LED board to efficaciously and energy-efficiently illuminate any room.

Brushed Nickel 15.5"L x 2"EXT x 4"H 15W/120V LED 1200Im 3000K Dimmable

RECOMMENDED DIMMER BRAND MODEL NUMBER

LUTRON NOVA NLV-600-WH, MAESTRO MAELV-600-WH, DIVA DVELV-303P-WH, RADIO RA2 RRD-6ND-WH

LEVITON VIZIA DECORA CAT-NO.VPE06-1LZ, ILLUMATECH SLIDE DIMMER IPE04-1LZ, DECORA DSE06-10Z