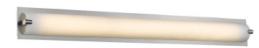

## Item#: HF1115-BN

Inspired by what is considered the greenest street in America, each fixture in the Cermack St. Collection features a longlasting, integrated, dimmable AC LED board to efficaciously and energy-efficiently illuminate any room.

Brushed Nickel 26"L x 2"EXT x 4"H 30W/120V LED 2400Im 3000K Dimmable

RECOMMENDED DIMMER BRAND MODEL NUMBER

LUTRON NOVA NLV-600-WH, MAESTRO MAELV-600-WH, DIVA DVELV-303P-WH, RADIO RA2 RRD-6ND-WH

LEVITON VIZIA DECORA CAT-NO.VPE06-1LZ, ILLUMATECH SLIDE DIMMER IPE04-1LZ, DECORA DSE06-10Z