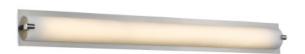

## Item#: HF1116-BN

Inspired by what is considered the greenest street in America, each fixture in the Cermack St. Collection features a long-lasting, integrated, dimmable AC LED board to efficaciously and energy-efficiently illuminate any room.

Brushed Nickel 38"L x 2"EXT x 4"H 45W/120V LED 3600lm 3000K Dimmable

RECOMMENDED DIMMER BRAND MODEL NUMBER:

LUTRON NOVA NLV-600-WH, MAESTRO MAELV-600-WH, DIVA DVELV-303P-WH, RADIO RA2 RRD-6ND-WH

LEVITON VIZIA DECORA CAT-NO.VPE06-1LZ, ILLUMATECH SLIDE DIMMER IPE04-1LZ, DECORA DSE06-10Z